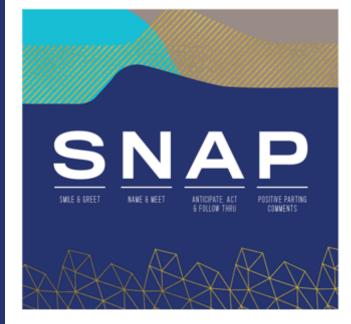

## **RED FLAG S-N-A-P (ART 1 ASSOCIATES)**

But with two tiny tweaks...

'A': Anticipate, act and follow through in offering support resources.

'P': Positive parting comments include handing over to Security / Management / GSA.