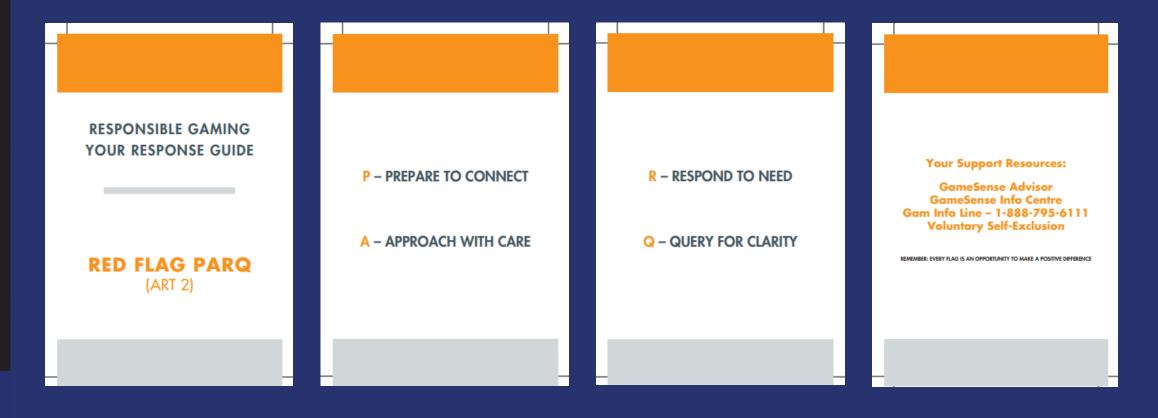

## **RED FLAG S-N-A-P (ART 1 ASSOCIATES)**

But with two tiny tweaks...

'A': Anticipate, act and follow through in offering support resources.

'P': Positive parting comments include handing over to Security / Management / GSA.