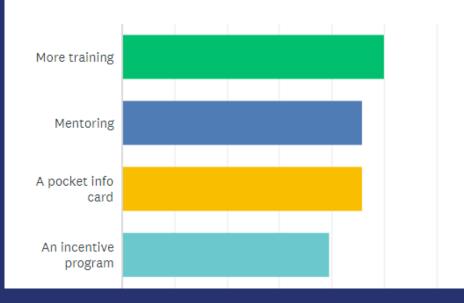

#### ENGAGEMENT - FEEDBACK

RG Connection Training - Check-In

What would help increase the confidence and competence of you and your team's red flag responses (choose all that apply)?

Answered: 48

Skipped: 0