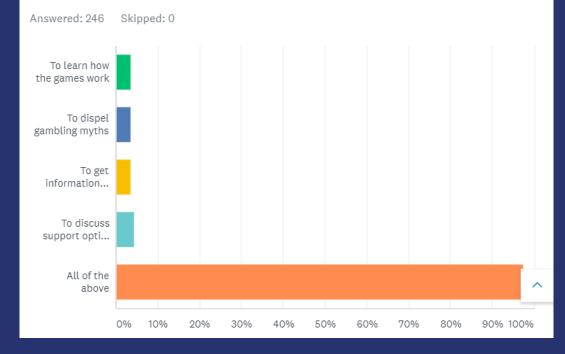

#### ENGAGEMENT - FEEDBACK

RG Connection Training - Check-In

What would help increase the confidence and competence of you and your team's red flag responses (choose all that apply)?

Answered: 48

Skipped: 0